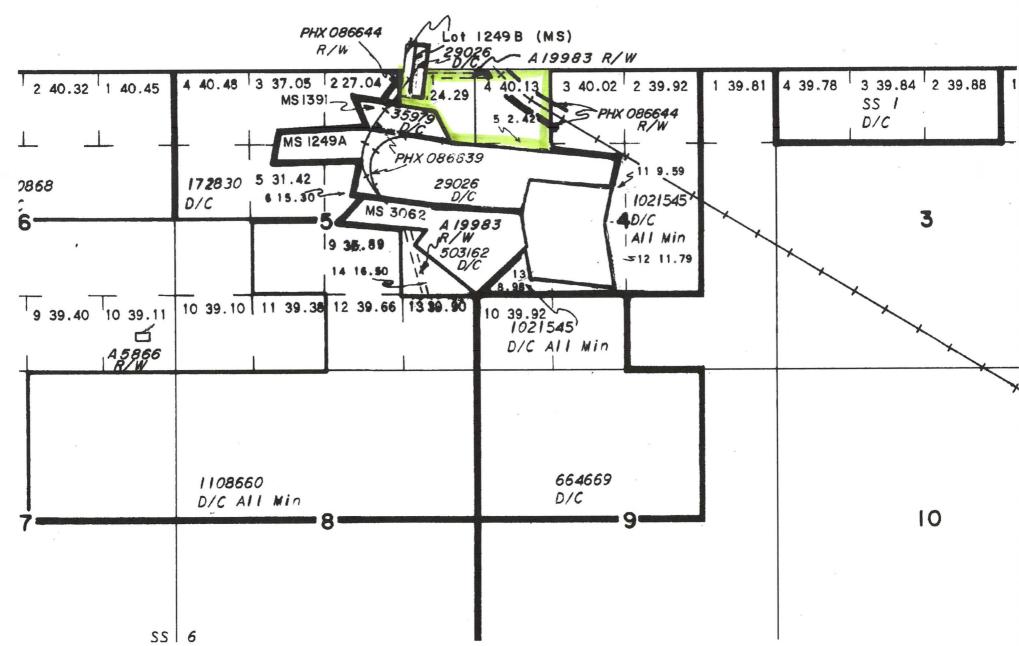

### LIST OF PATENTED CLAIMS-(8 CLAIMS)

| Claim                  | Patent Nos. | Mineral Survey Nos. |
|------------------------|-------------|---------------------|
|                        |             |                     |
| Sulphur Springs Valley | 35979       | 1391                |
| Silver Wave Lode       | 29026       | 1249A               |
| North Bell Lode        | 29026       | 1249A               |
| Common Wealth Lode     | 29026       | 1249A               |
| Silver Crown Lode      | 29026       | 1249A               |
| One and All Lode       | 29026       | 1249A               |
| Ocean Wave             | 29026       | 1249A               |
| One and All Millsite   | None        | 1249B               |

### LIST OF UNPATENTED CLAIMS - (10 CLAIMS)

| Claim  | BLM AMC Nos. |
|--------|--------------|
|        |              |
| Lyle 1 | 364081       |
| Lyle 2 | 364082       |
| Pan 8  | 364083       |
| Pan 9  | 364084       |
| Pan 10 | 364085       |
| Par 11 | 364086       |
| Pan 12 | 364087       |
| Pan 13 | 364088       |
| Pan 14 | 364089       |
| Pan 15 | 364090       |