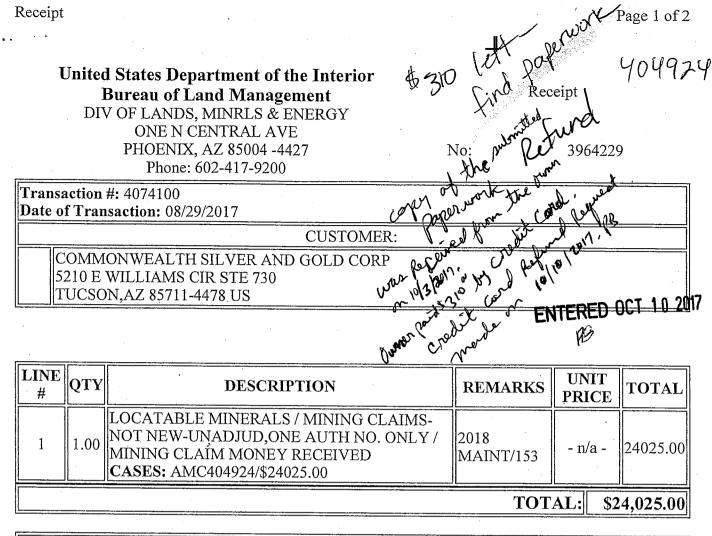

Box Number= AZ15132

Claim Begin-End: AMC364081-AMC364090

**4 Annual Filings** 

AZ15132-9 AMC363477-AMC364145

| x                                                                                                                                                            |                                        | 404924                                          |
|--------------------------------------------------------------------------------------------------------------------------------------------------------------|----------------------------------------|-------------------------------------------------|
| August 23, 2017                                                                                                                                              |                                        | 394692                                          |
| United States Department of Interior<br>BUREAU OF LAND MANAGEMENT<br>Arizona State Office<br>Records Section<br>1 N. Central, Ste. #800<br>Phoenix, AZ 85004 |                                        | 405 BLM ARECEIVED<br>747<br>2010 AUG 29 P 12: 1 |
| <u>NOTICE OF IN</u><br><u>Commonwealth Silve</u><br>To Whom It May Concern:                                                                                  | ITENT TO HOLD<br>er & Gold Corporation |                                                 |
| concern:                                                                                                                                                     | 775000                                 | 364081                                          |

Commonwealth Silver & Gold Corp., authorized to do business in the State of Arizona has complied with the Final Rule as published in the Federal Register which implements provisions of the Interior Department and the related agencies' Consolidated Appropriations Act, 2012 (the FY 2012 Act), Pub. L. No. 112-74, 125 Stat. 786, enacted on December 23, 2011, amending the Omnibus Budget Reconciliation Act of 1993 (30 U.S.C 28f) which had established an initial and maintenance fee payment for all lode and placer mining claims and mill sites and tunnel sites on a per-claim basis.

In accordance with Sec. 430 of the FY 2012 Act, the maintenance fee payment for placer mining claims has been calculated based on the total acreage in the claim. The maintenance fee for lode claims, mill sites and tunnel sites continues to be \$155.00 per claim or site.

This will serve as notice that **Commonwealth Silver & Gold Corp.**, whose address for purposes of this filing is **5210 E. Williams Circle**, **#730**, **Tucson**, **Arizona**, **85711**, intends to hold the mining claims and/or mill sites as described in **Exhibit "A"** hereto for the assessment years 2018/2019, by payment of the annual claim maintenance fee of \$155.00 per claim or mill site. Payment of \$23,715.00 is made herewith for such assessment year for each of the unpatented lode claims and mill sites. The name, serial number, book and page or index number of the recording of the location notices are in the official records of Cochise County, Arizona, which are set forth in Exhibit "A" attached hereto and by this

Sincerely,

Richard D. Darling Agent for Commonwealth Silver & Gold Corp.